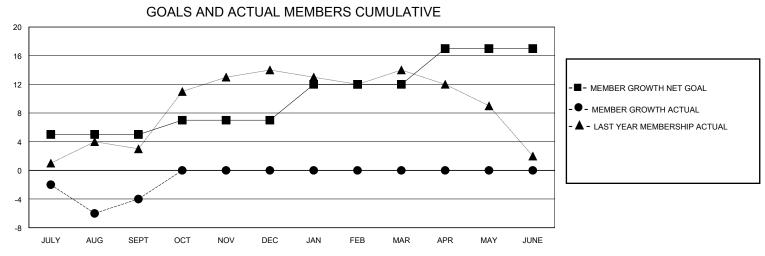

## District 8 I

Results as of: 9/30/2024

| GMT:                  |               |           | GMT CA        |                       |                           |                         |                                                    |  |
|-----------------------|---------------|-----------|---------------|-----------------------|---------------------------|-------------------------|----------------------------------------------------|--|
|                       | Club          | s         |               | Members               |                           |                         |                                                    |  |
| RESULTS FOR 2024-2025 |               |           |               | RESULTS FOR 2024-2025 |                           |                         |                                                    |  |
| QUARTER               | NEW CLUB GOAL | NEW CLUBS | DROPPED CLUBS | QUARTER M             | MEMBER GROWTH NET<br>GOAL | MEMBER GROWTH<br>ACTUAL | DROPPED<br>MEMBERS ACTUAL<br>(including transfers) |  |
| JULY/AUG/SEPT         | 0             | 0         | 0             | JULY/AUG/SEP          | Т 5                       | 5                       | 8                                                  |  |
| OCT/NOV/DEC           | 1             | 0         | 0             | OCT/NOV/DEC           | 2                         | 0                       | 0                                                  |  |
| JAN/FEB/MAR           | 0             | 0         | 0             | JAN/FEB/MAR           | 5                         | 0                       | 0                                                  |  |
| APR/MAY/JUNE          | 0             | 0         | 0             | APR/MAY/JUNE          | 5                         | 0                       | 0                                                  |  |