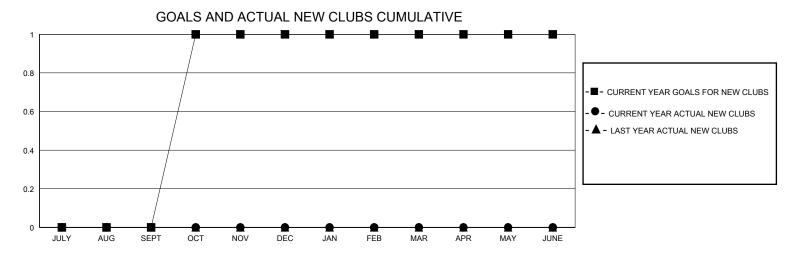

## District 8 I

Results as of: 9/30/2024

| GMT:                  |               |           | GMT CA        |                       |                           |                         |                                                    |  |
|-----------------------|---------------|-----------|---------------|-----------------------|---------------------------|-------------------------|----------------------------------------------------|--|
|                       | Club          | s         |               | Members               |                           |                         |                                                    |  |
| RESULTS FOR 2024-2025 |               |           |               | RESULTS FOR 2024-2025 |                           |                         |                                                    |  |
| QUARTER               | NEW CLUB GOAL | NEW CLUBS | DROPPED CLUBS | QUARTER M             | MEMBER GROWTH NET<br>GOAL | MEMBER GROWTH<br>ACTUAL | DROPPED<br>MEMBERS ACTUAL<br>(including transfers) |  |
| JULY/AUG/SEPT         | 0             | 0         | 0             | JULY/AUG/SEP          | Т 5                       | 5                       | 8                                                  |  |
| OCT/NOV/DEC           | 1             | 0         | 0             | OCT/NOV/DEC           | 2                         | 0                       | 0                                                  |  |
| JAN/FEB/MAR           | 0             | 0         | 0             | JAN/FEB/MAR           | 5                         | 0                       | 0                                                  |  |
| APR/MAY/JUNE          | 0             | 0         | 0             | APR/MAY/JUNE          | 5                         | 0                       | 0                                                  |  |